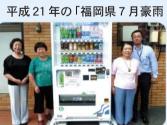

#### 志免町初!!赤い羽根自販機が設置

飲み物を購入すると、その売上の一部が赤い羽根共同 募金に寄付される自動販売機「赤い羽根自販機」が志免町 で初めて、志免町別府1-21-13 (上亀山駅跡公園そば) に設置されました。

お寄せいただいた募金は、いきいきサロンや子育てサ ロンなど、身近な地域の福祉活動に活用されます。 募金の一部を大規模災害時に備えて積み立てており 成23年の「東日本大震災」、平成21年の「福岡県7月

災害」などの災害時にボ ランティア活動の財源と ても活用されています 売上の一部が募金さ