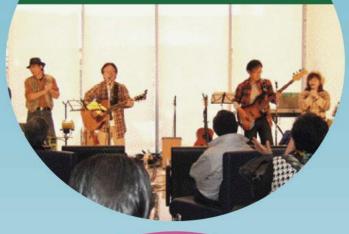

#### ミュージックフェスティバル

バンド演奏、ボディパーカッション、寸劇など

#### ミュージックフェスティバル

#### (午前の部)

- 志免町障がい児・者団体連絡協議会 「こころのまど」役員による演奏・唄
- 視覚障害者サークル「志免瞳の会」による コーラス
- 身体障がい者デイサービス青空による 寸劇
- 車いすのシンガー ソングライター TAKA による弾き 語り

- ●志免町で活躍するバンド「かぐやの おやじ・カウベル」によるバンド演奏 (午後の部)
- みんなでボディパーカッション (NPO 法人ボディパーカッション協会)