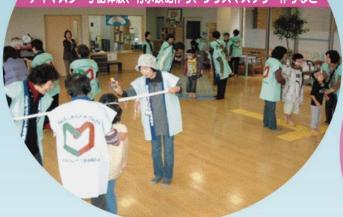

#### わくわく体験コーナー

アイマスク・手話体験。竹水鉄砲作り、クリスマスツリー作りなど

#### わくわく体験コ

- ●アイマスク
- ●手話
- 紙でちょうちょ作り
- ●竹水鉄砲作り
- ●缶ぽっくり作り
- ●竹トンボ作り
- ●ブンブンゴマ作り
- ●クリスマスツリー作り

「缶ぽつくり」と「竹水鉄砲」

「手話体験の様子」

さまざまな コーナーを 準備して おります!