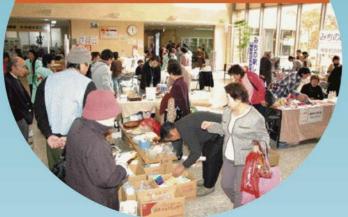

#### みちの駅しめ

障害者施設授産品バザー

#### みちの駅しめ - 障がい者福祉施設授産品バザー

#### 出店施設

- 柚の木学園(志免町)
- 劇団きらきら(志免町)
- ステップアップ共同作業所(粕屋町)
- 福祉工房わかくす(宇美町)
- 福岡県身体障害者授産指導所 【福岡コロニー、なのみ工芸】(大野城市)